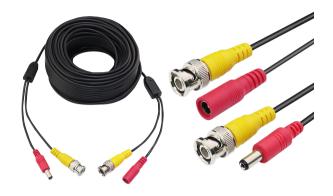

## **Coaxial Cable - Two-in-one Video and Power Cable**

- Two-in-one video and power cable for CCTV security camera.
- Transmit video signals and supply DC power for CCTV security cameras.
- Be made of pure copper with good quality. \*BNC video & power connectors.
- Plug and play ready, easy to install.