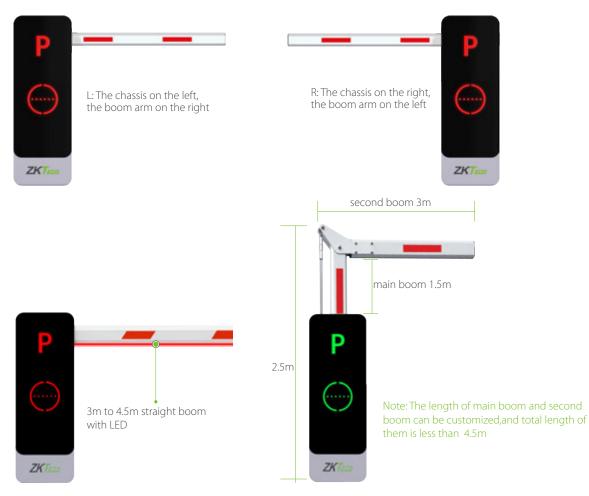

#### Directions

## **Specifications**

| Model                   | BG1030L/R                    | BG1045L/R | BG1060L/R | BG1045L/R-LED          | BG1145L/R-90 |
|-------------------------|------------------------------|-----------|-----------|------------------------|--------------|
| Operating Speed         | 1.5s                         | 2.5s      | 5s        | 2.5s                   | 2.5s         |
| Boom Arm Length         | 3m                           | 4.5m      | 6m        | 4.5m                   | 4.5m         |
| Boom Arm Type           | Telescopic straight boom arm |           |           | Straight boom with LED | Folding boom |
| Chassis Dimension       | 350*300*1020mm               |           |           |                        |              |
| Motor Type              | 24V brushless DC motor       |           |           |                        |              |
| Output Power            | 120W                         |           |           |                        |              |
| Rated Current           | 6A                           |           |           |                        |              |
| Power Supply            | AC 220V,50Hz / AC 110V,60Hz  |           |           |                        |              |
| Operating Temperature   | -35°C to 70°C                |           |           |                        |              |
| Operating Humidity      | <90%                         |           |           |                        |              |
| Motor MCBF              | 3 million times              |           |           |                        |              |
| Remote Control Distance | ≥30m                         |           |           |                        |              |
| Chassis Weight          | 45kg                         |           |           |                        |              |